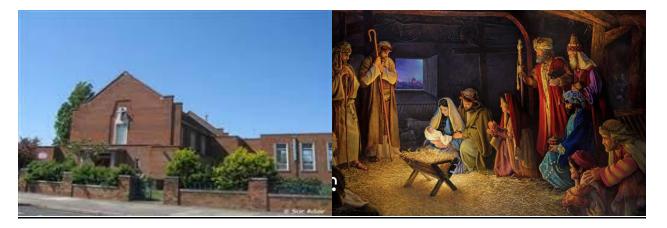

## Year 2 Educational Visit to Moreton Methodist Church - Thursday 5th December 2024

As part of Year 2's RE learning, Moreton Methodist Church have invited Year 2 to a 'Meet The Characters' workshop. This is an opportunity for the children to learn about the Christmas story further in an interactive, engaging way.

This will take place on the afternoon of **Thursday 5<sup>th</sup> December**. The children will be walking to and from the church with members of staff. They will return to school for the normal collection time.