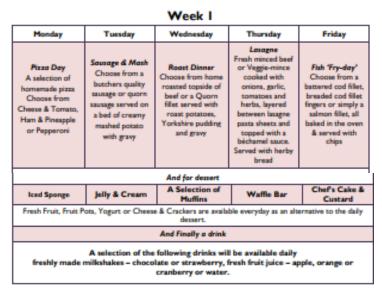

## Feastway New Menu Launch

Dear Parents and Carers,

We would like to share our **new and exciting menu** launching **Monday 11<sup>th</sup> November**. An example of week 1 is below:

All our pupils contributed to the new menu by voting for their favourite hot meals and desserts. Some key favourites will remain including 'Fish and chip Friday' and 'Roast dinner' Wednesdays. New items to the menu include lasagne, chicken strips and meatballs. There will also be a waffle and pancake bar for you to add toppings of your own choice throughout the three week cycle.