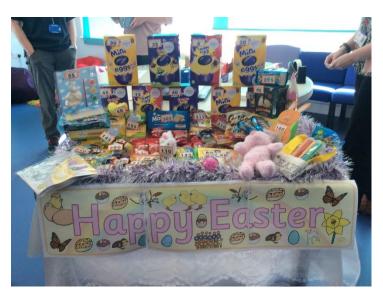

## Non-Uniform Day Friday 1st April

In order to raise funds for the ADHD Foundation, we will be holding a fun Easter Egg Tombola on the last day of term, Friday 8<sup>th</sup> April, starting at 1pm at the Feastway Canteen.

So tomorrow, Friday 1st April, we will have a non-uniform day.

We are asking for a donation of an Easter egg please. It can be as small as a 99p Easter egg or a Cream Egg or an Easter themed colouring book or a small craft set. Anything at all to do with Easter that Mrs Dennett can use for the tombola.