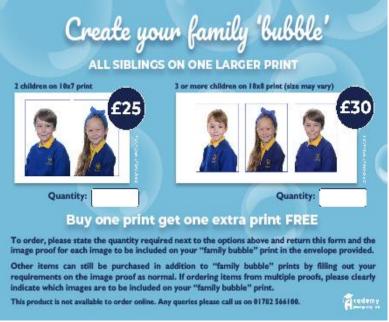

## **Photographs**

We are delighted to let you know that our school photographer will be here on Tuesday 17<sup>th</sup> November to take pictures of your children.

Due to COVID guidelines, we will not be able to mix siblings to have family photographs on this occasion. However we have worked with Academy Photography to use the individual photographs of your children to make family portraits for you. As you can see from the example below, they do look lovely. The photographers will also offer a wide range of other options for you to choose from.