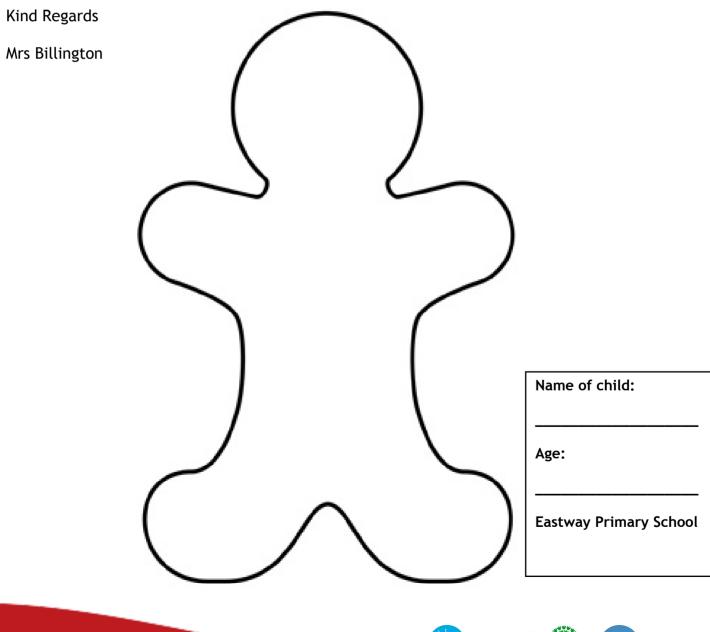

Moreton Library have launched a **Christmas Colouring Competition**. If you would like your child to enter, please decorate the Gingerbread Man below and return to school by **Wednesday 11<sup>th</sup> December 2019**. Entries will be displayed in the library and winners announced shortly after the closing date.

**COMPETITION TIME!** 

Bringing Learning to Life